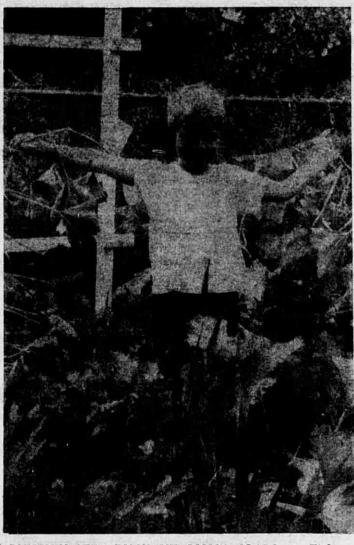

PUMPKIN SEED RUINS HIS MOM'S GLADS - Eightyear-old John Carr planted a seed last June in the middle of his mother's garden of glads. The vine grew and grew and choked off all the gladiola flowers. Not a single glad bloomed. The vine spread out more than 30 feet from the main plant. John was quite proud of his pumpkin vine, but his mother, Mrs. Phyllis Carr, didn't feel quite that way about it.