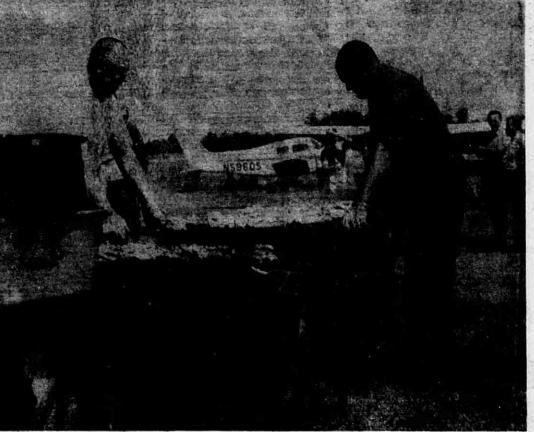

## GOOD TURNOUT FOR 10th Annual Dawn Patrol Sunday

Waterviliet's 10th annual Dawn Patrol held last Sunday, August 11 was termed a success with nearly 2,000 people and 70 planes attending.

The earliest arrival was a pilot from Detroit who came at 4:30 a.m. A pilot from Sandwich, Illinois came the farthest distance. A lady pilot also came from Sandwich, Illinois. The youngest pilot came from Lawrence and was 16 years old. The oldest pilot was 67 years old and came from Howell, Michigan. Trophies were presented to each of these people.

1968 Football Schedule

Date Opponent Place Time Sept. 13 St. Joseph Home 7:30 Sept. 20 Galien There 7:30 Sept. 27 Eau Claire Home 7:30 Oct. 4 New Buff'lo There 7:30 Oct. 11 Hartford Home 7:30 There 7:30 Oct. 18 St. Johns Oct. 25 Bridgman Home 7:30 Nov. 1 Open Nov. 8 Decatur There 7:30 Nov. 15 Coloma There 7:30 10TH ANNUAL DAWN PATROL BIG SUCCESS — Twin engine airplane rides were offered for the first time at Watervliet's Dawn Patrol Sunday. Helicopter rides were also given. Some 70 planes flew in, with the first one arriving at 4:30 a.m. Trophies were presented to the old-