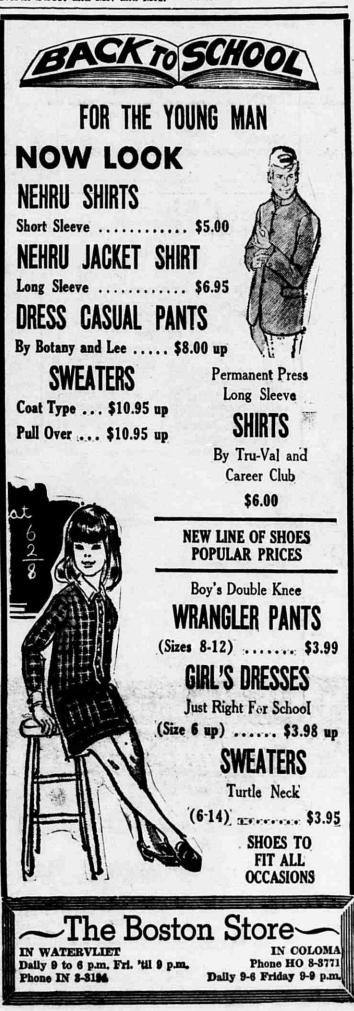

ll in the Senior Womens' Division. RETURN FROM SMOKIES

Mr. and Mrs. Don Truhn and dauguhters Sue and Roxie and niece Pat Truhn, returned last week from the Smokie Mountains where they spent a week at Holly Cave near Cherroke, North Carolina. They were met there by Mr. Truhn's sister and husband, Mr. and Mrs. Owen Lammon of Sarasota, Fla. They saw many interesting places in the Smokies. Miss Sally Lee of Hartford stayed at the Truhn home during their absence.

MRS. TIEDEBOHL ILL Mrs. Nancy Tiedebohl of Wil-O-Paw Drive, is a patient at Mercy Hospital, Benton Harbor where she is having X-rays and treatment.

WEEKEND IN LAWRENCE Michael and James McVav. twin sons of Mr. and Mrs, Edward McVay, spent the weekend with their aunt, Mrs. Eleanor Connaughton and uncles, Carl and John McVay of Law-



FRIGIKING AND FORD MOTOR CO. **AIR CONDITIONERS** SALES & SERVICE (To Fit Any Make of Car) Factory trained Mechanics

to Install and Repair We Service all Makes

ROGEL MOTOR SALES Lincoln — Mercury — Montego — Cougar WATERVLIET, MICHIGAN

10 th

n er

Bitte.

| G A M B L E S<br>Conrad Bros.<br>261 N. MAIN                                                                                                                                      | WATERVLIET FURNITURE<br>115 N. MAIN<br>Monday-Friday — 9 · 9<br>Seturday — 9 · 5:30                  | FIRST UNITED<br>METHODIST CHURCH<br>Rev. Laurence Grubaugh<br>Phone 463-3760<br>8:30 Chapel Service (45 min.)<br>9.30 Sunday School (all ages)<br>10.30 Worship Service<br>Come and worship with us. |
|-----------------------------------------------------