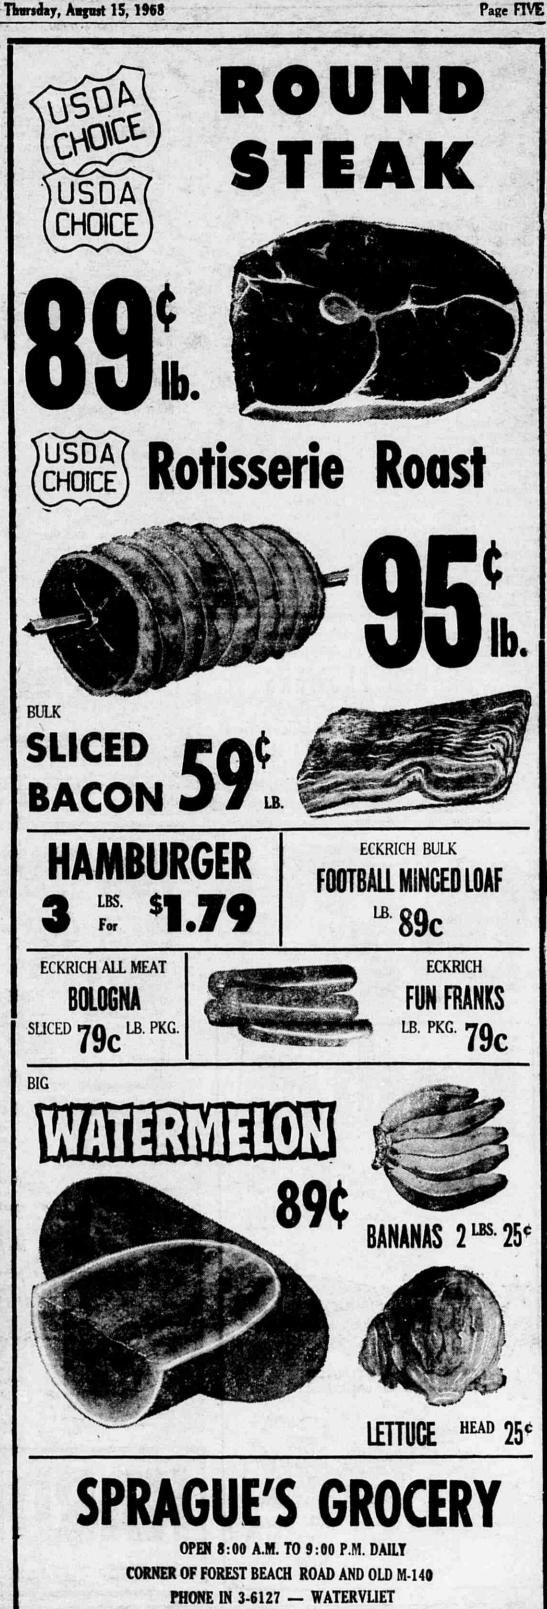

location.

When a healthy plant begins dropping its leaves it is a sign it is going dormant. Give it less water and no fertilizer and it will pop up again in the spring. They are the so-called 'shade plants', especially the tuberous begonia and do better if not in the too hot sun, but love the out of doors during the summer months, flowers and foliage colors are richer and fuller.

## MORE POPULATION

SAMANTHA KATHLEEN A daughter, Samantha Kathleen, was born to Mr. and Mrs. LeeRoy Rains, of Coloma, on August 7, at the Watervliet Community hospital. She weighed 7 pounds, 151/2 ounces.

TRACY LYNNE GRIFFITH Mr. and Mrs. Jimmy Griffith of Riverside, are the parents of Watervliet Community hospital. She weighed 8 pounds, 4 ounces

Begonias do not require full Have your good clothing moth-







## APBA BOAT RACE TO BE HELD SUNDAY

Tournament of Champions Sunday, August 18, the "Tournament of Champions" APBA boat race will be held on Paw Paw Lake from noon until approximately 5 p.m. at the Paw Paw Lake Yacht Club, in conjunction with the Paw Paw Lake Prop Riders. Chairmen of the event for the respective host clubs are Jim Hoadley and Dick Bridges. Refreshment stands will be operated at the race by chairman Mary Jo Hoadley, assisted by junior club members, Patty Hutchinson, Madonna Danniher, Mindy Keough, Jean Ann Gibson, Bob Hutchinson, and many others. Food and beverages will be served throughout the entire event, beginning with rolls and coffee in the morning. All are invited to attend this great, day long event, which will draw many of the

well known outboard race drivers