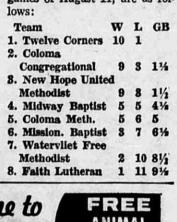

#### No-Hit Game Sunday Is First For Church League

The first no-hit game was pitched this year in the Coloma-Watervliet-Bainbridge church Softball League as Dave Sweet hurled the game and led Co-Ioma Congregational to a 10 to 2 victory over New Hope United Methodist.

In other league action 12 Corners continued their winning ways in defeating Missionary Baptist 22 to 8 and Coloma Methodist won by forfeit over Watervliet Free Methodist 7 to

Only two weeks remain in the regular season play. An all star game is planned for August 31, with the first place team playing a selection of All-Star players from the remaining

seven teams in the league. Action this Saturday finds 12 Corners playing at home against Faith Lutheran; Midway travels to Bainbridge playing New Hope; Coloma Methodist playing Missionary Baptist at Coloma; and Watervliet Free Methodist taking on Coloma Congregational at Coloma.

The League standings through games of August 11, are as fol-

ASQ WANTADS come to OPEN DAILY ANIMAL DEER MAY 25th SHOWS DAILY thru FOREST STARTING LABOR DAY JUNE 18th Animal Wonderland